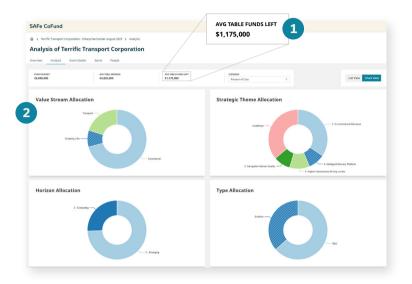

#### Easy to facilitate

1 Real-time facilitation monitoring and bidding scenarios

See bidding progress and adjust scenarios based on organizational outcomes.

2 Connect value streams, strategic themes, and horizons

Easily incorporate core LPM elements into your decision-making and visualize the impact.

3 Understand the budget cut line

Get a clear and immediate view of what items will not be fully funded based on current bidding decisions.