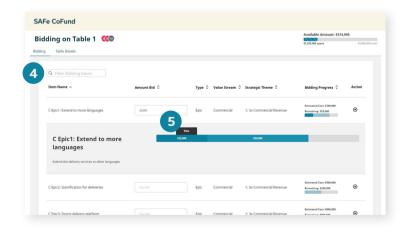

#### Easy to participate

Use advanced search features to locate items, place bids, see how others are bidding, and gauge the impact of your decisions.

CoFund uses a variety of dashboards and dynamic visuals to guide you through the participatory budgeting process.

#### Easy to participate

4 Quickly locate and bid on items
Search by any term or sort by a variety

of parameters to locate the item and place your bid in one click.

**5** See how others are bidding

Get real-time updates on how your table is bidding to help guide your decisions.