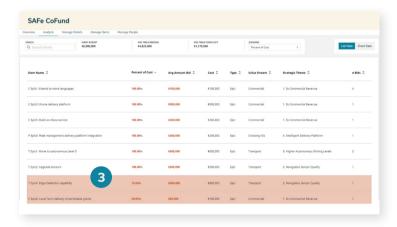

#### Easy to participate

4 Quickly locate and bid on items
Search by any term or sort by a variety

of parameters to locate the item and place your bid in one click.

**5** See how others are bidding

Get real-time updates on how your table is bidding to help guide your decisions.